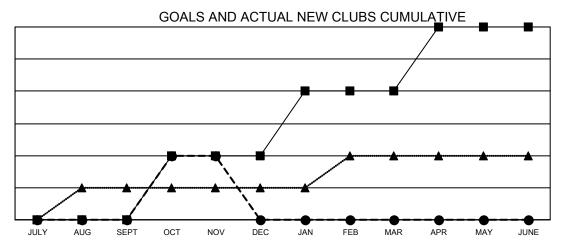

## GAT MONTHLY MEMBERSHIP PROGRESS REPORT

Multiple District 13

Results as of: 11/30/2020 **LOCATION: OHIO** 

| Clubs RESULTS FOR 2020-2021 |               |           |               | Members               |                         |                         |                                                    |
|-----------------------------|---------------|-----------|---------------|-----------------------|-------------------------|-------------------------|----------------------------------------------------|
|                             |               |           |               | RESULTS FOR 2020-2021 |                         |                         |                                                    |
| QUARTER                     | NEW CLUB GOAL | NEW CLUBS | DROPPED CLUBS | QUARTER MEN           | MBER GROWTH NET<br>GOAL | MEMBER GROWTH<br>ACTUAL | DROPPED<br>MEMBERS ACTUAL<br>(including transfers) |
| JULY/AUG/SEPT               | 0             | 0         | 3             | JULY/AUG/SEPT         | 104                     | 118                     | 202                                                |
| OCT/NOV/DEC                 | 2             | 2         | 3             | OCT/NOV/DEC           | 109                     | 143                     | 270                                                |
| JAN/FEB/MAR                 | 2             | 0         | 0             | JAN/FEB/MAR           | 75                      | 0                       | 0                                                  |
| APR/MAY/JUNE                | 2             | 0         | 0             | APR/MAY/JUNE          | 104                     | 0                       | 0                                                  |

- CURRENT YEAR GOALS FOR NEW CLUBS
- CURRENT YEAR ACTUAL NEW CLUBS
- LAST YEAR ACTUAL NEW CLUBS

| - | MEMBER | GROWTH | NET | GOAL |  |
|---|--------|--------|-----|------|--|
|   |        |        |     |      |  |