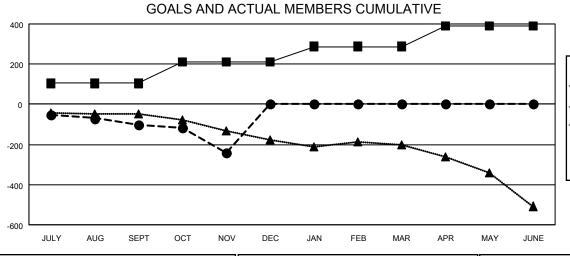

## GAT MONTHLY MEMBERSHIP PROGRESS REPORT

Multiple District 13

Results as of: 11/30/2020 **LOCATION: OHIO** 

| Clubs RESULTS FOR 2020-2021 |               |           |               | Members               |                         |                         |                                                    |
|-----------------------------|---------------|-----------|---------------|-----------------------|-------------------------|-------------------------|----------------------------------------------------|
|                             |               |           |               | RESULTS FOR 2020-2021 |                         |                         |                                                    |
| QUARTER                     | NEW CLUB GOAL | NEW CLUBS | DROPPED CLUBS | QUARTER MEN           | MBER GROWTH NET<br>GOAL | MEMBER GROWTH<br>ACTUAL | DROPPED<br>MEMBERS ACTUAL<br>(including transfers) |
| JULY/AUG/SEPT               | 0             | 0         | 3             | JULY/AUG/SEPT         | 104                     | 118                     | 202                                                |
| OCT/NOV/DEC                 | 2             | 2         | 3             | OCT/NOV/DEC           | 109                     | 143                     | 270                                                |
| JAN/FEB/MAR                 | 2             | 0         | 0             | JAN/FEB/MAR           | 75                      | 0                       | 0                                                  |
| APR/MAY/JUNE                | 2             | 0         | 0             | APR/MAY/JUNE          | 104                     | 0                       | 0                                                  |

- MEMBER GROWTH ACTUAL
- LAST YEAR MEMBERSHIP ACTUAL

| DROPPED CLUBS: 6 |     | 90 CLUBS OF 388 ADDED 1 OR MORE<br>NEW MEMBERS | GENDER DISTRIBUTION             |                |       |
|------------------|-----|------------------------------------------------|---------------------------------|----------------|-------|
|                  |     |                                                | MALE                            | 7,421 (70.82%) |       |
|                  |     |                                                | FEMALE                          | 3,058 (29.18%) |       |
| DROPPED MEMBERS  |     |                                                |                                 | , ,            |       |
| DECEASED         | 73  | CLICK HERE FOR CUMULATIVE                      | TOTAL FAMILY UNIT MEMBERS       |                | 2,072 |
| CLUB CANCELLED   | 19  | MEMBERSHIP DATA                                |                                 |                |       |
| OTHER 380        |     |                                                | FAMILY MEMBERS PAYING HALF DUES |                | 1,059 |
| TOTAL            | 472 |                                                | DOLO                            |                |       |